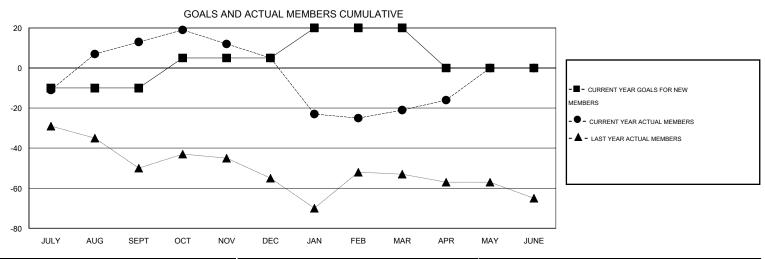

## GOALS AND ACTUAL NEW CLUBS CUMULATIVE

| DROPPED CLUBS: 1        |          | 35 CLUBS OF 53 ADDED 1 OR MORE NEW MEMBERS | GENDER DISTRIBUTION  MALE 981 (66.37%) |              |            |
|-------------------------|----------|--------------------------------------------|----------------------------------------|--------------|------------|
| DROPPED MEMBERS         |          |                                            | FEMALE                                 | 497 (33.63%) |            |
| DECEASED CLUB CANCELLED | 17<br>11 | CLICK HERE FOR HEALTH ASSESSMENT DATA      | FAMILY UNIT MEMBERS                    |              | 270<br>131 |
| OTHER                   | 125      |                                            | HEAD OF HOUSEHOLD                      |              |            |
| TOTAL                   | 153      |                                            | NON-HEAD OF HOUSEHOLD                  |              |            |