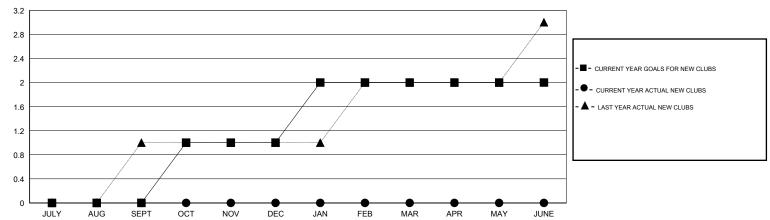

## GOALS AND ACTUAL NEW CLUBS CUMULATIVE

| DROPPED CLUBS: 1        |          | 35 CLUBS OF 53 ADDED 1 OR MORE NEW MEMBERS | GENDER DISTRIBUTION  MALE 981 (66.37%) |              |            |
|-------------------------|----------|--------------------------------------------|----------------------------------------|--------------|------------|
| DROPPED MEMBERS         |          |                                            | FEMALE                                 | 497 (33.63%) |            |
| DECEASED CLUB CANCELLED | 17<br>11 | CLICK HERE FOR HEALTH ASSESSMENT DATA      | FAMILY UNIT MEMBERS                    |              | 270<br>131 |
| OTHER                   | 125      |                                            | HEAD OF HOUSEHOLD                      |              |            |
| TOTAL                   | 153      |                                            | NON-HEAD OF HOUSEHOLD                  |              |            |